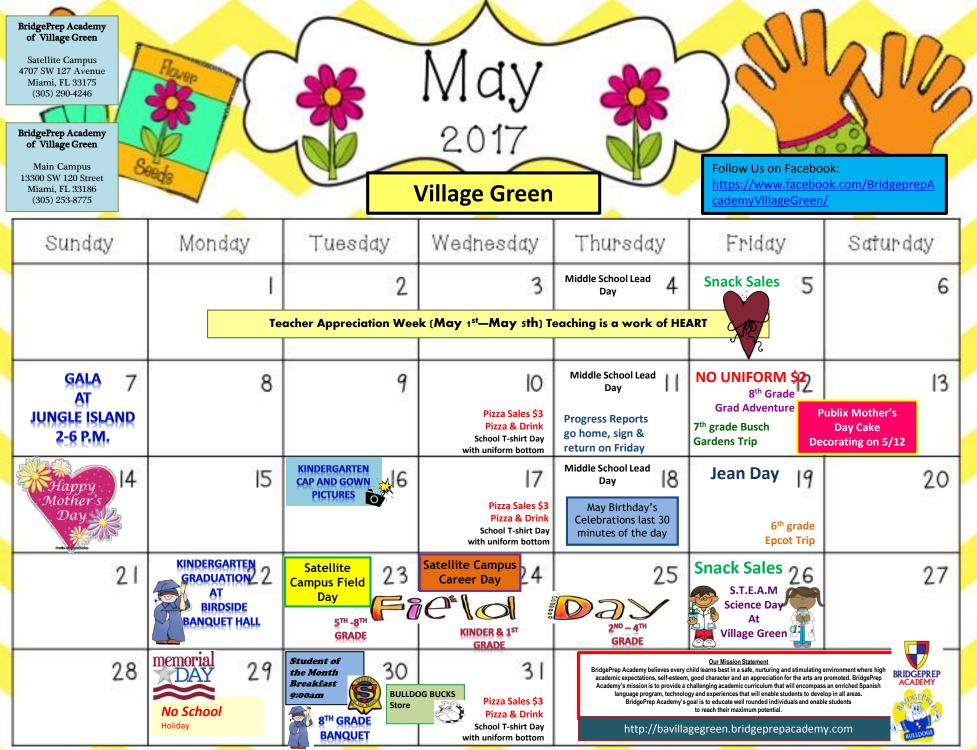

## **TESTING-MAIN CAMPUS: May, 2017**

| Week | Sunday   | Monday                                                  | Tuesday                                                                                                   | Wednesday                                                                                                                               | Thursday                                                                                                   | Friday                                                                                                                                                                                      | Saturday |  |
|------|----------|---------------------------------------------------------|---------------------------------------------